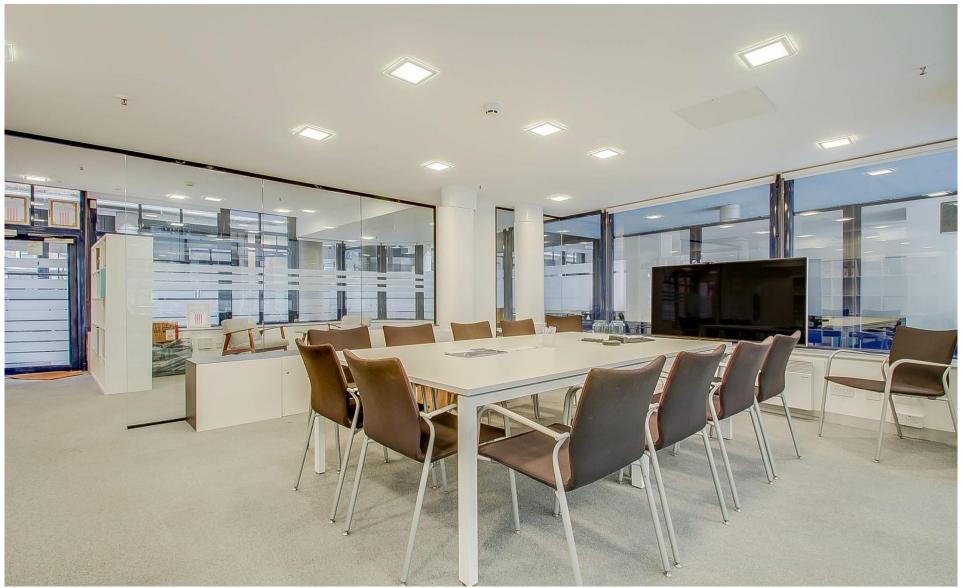

# **Description**

A modern and light first floor commercial unit in excellent decorative condition offering excellent specifications to include a reception, private meeting room, Directors office, electric heating, W.C facilities and shower. There are provisions for bike storage and secure car parking by way of a separate licence.

# **Description**

specifications include:

- Electric Heating
- Modern lighting
- Various meeting rooms
- Kitchen
- ❖ W.C's / shower
- Bike storage
- Parking by way of licence
- Close to all amenities / transport