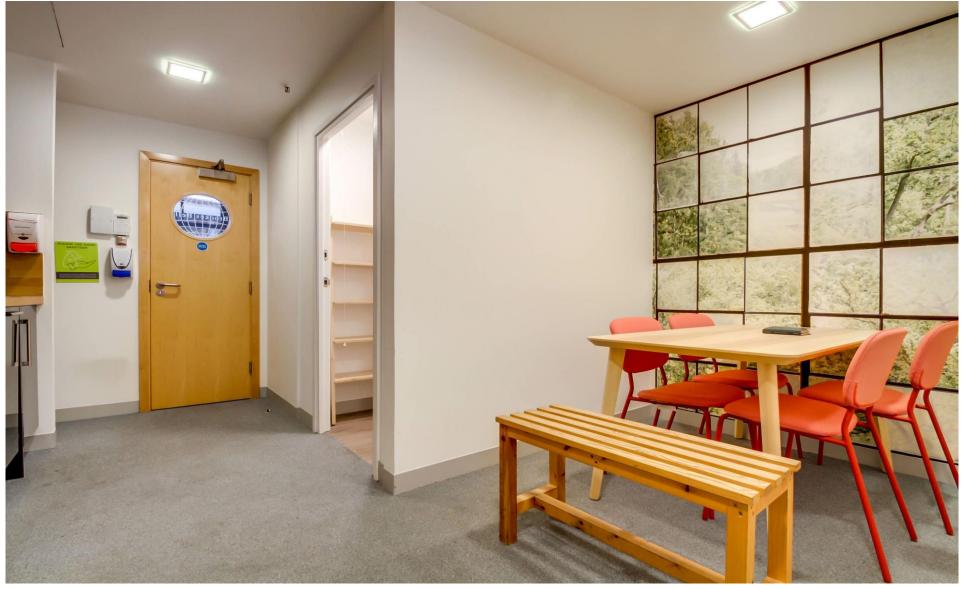

# **Description**

A modern and light first floor commercial unit in excellent decorative condition offering excellent specifications to include a reception, private meeting room, Directors office, electric heating, W.C facilities and shower. There are provisions for bike storage and secure car parking by way of a separate licence.

# **Description**

specifications include:

- Electric Heating
- Modern lighting
- Various meeting rooms
- Kitchen
- ❖ W.C's / shower
- Bike storage
- Parking by way of licence
- Close to all amenities / transport