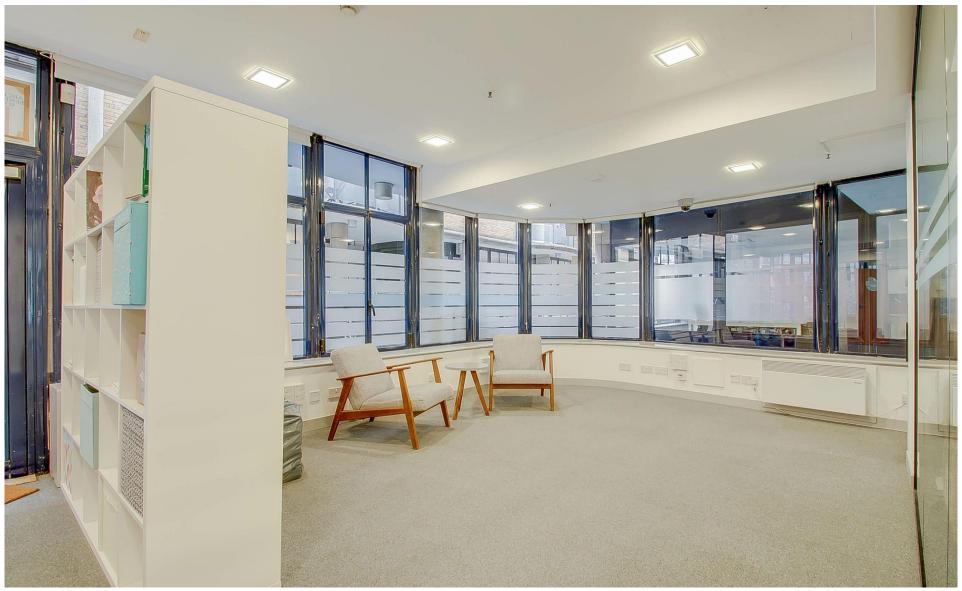

# **Description**

A modern and light first floor commercial unit in excellent decorative condition offering excellent specifications to include a reception, private meeting room, Directors office, electric heating, W.C facilities and shower. There are provisions for bike storage and secure car parking by way of a separate licence.

# **Description**

specifications include:

- Electric Heating
- Modern lighting
- Various meeting rooms
- Kitchen
- ❖ W.C's / shower
- Bike storage
- Parking by way of licence
- Close to all amenities / transport