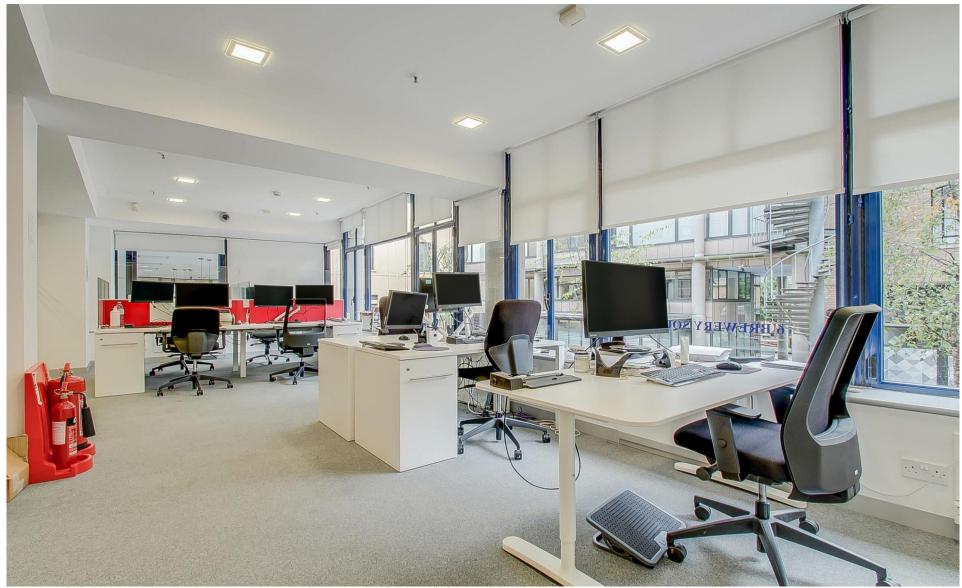

# **Description**

A modern and light first floor commercial unit in excellent decorative condition offering excellent specifications to include a reception, private meeting room, Directors office, electric heating, W.C facilities and shower. There are provisions for bike storage and secure car parking by way of a separate licence.

# **Description**

specifications include:

- Electric Heating
- Modern lighting
- Various meeting rooms
- Kitchen
- ❖ W.C's / shower
- Bike storage
- Parking by way of licence
- Close to all amenities / transport