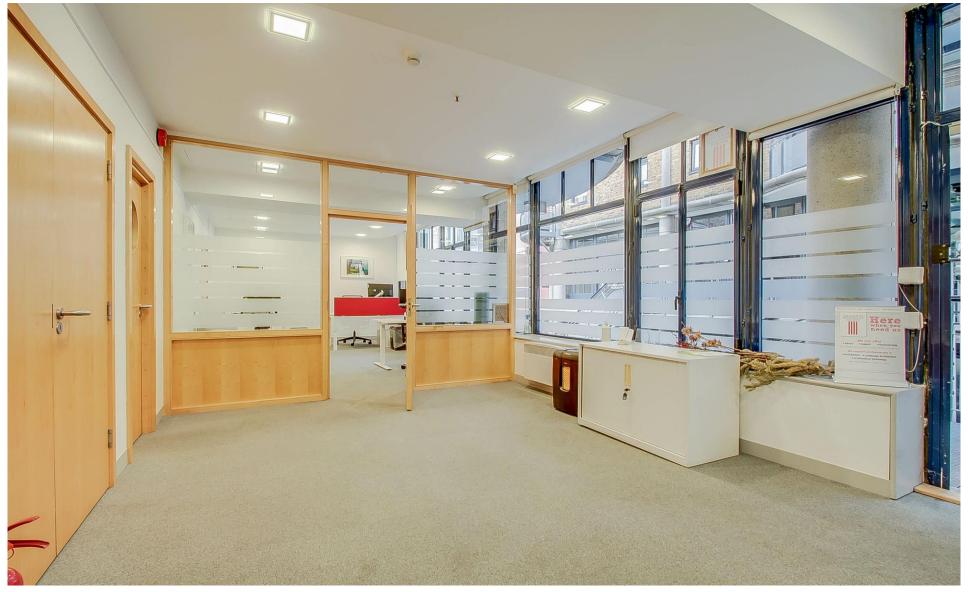

# **Description**

A modern and light first floor commercial unit in excellent decorative condition offering excellent specifications to include a reception, private meeting room, Directors office, electric heating, W.C facilities and shower. There are provisions for bike storage and secure car parking by way of a separate licence.

# **Description**

specifications include:

- Electric Heating
- Modern lighting
- Various meeting rooms
- Kitchen
- ❖ W.C's / shower
- Bike storage
- Parking by way of licence
- Close to all amenities / transport