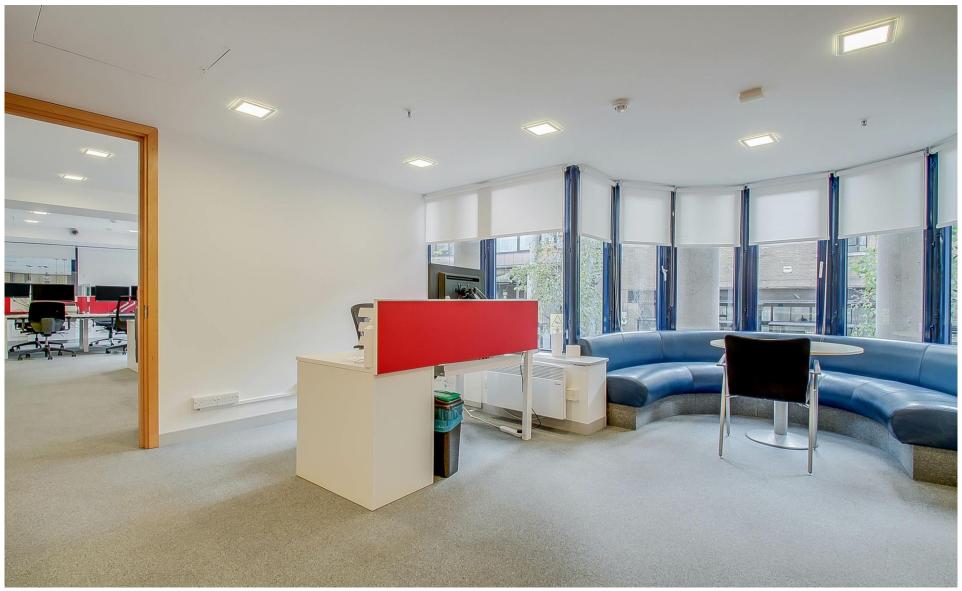

# **Description**

A modern and light first floor commercial unit in excellent decorative condition offering excellent specifications to include a reception, private meeting room, Directors office, electric heating, W.C facilities and shower. There are provisions for bike storage and secure car parking by way of a separate licence.

# **Description**

specifications include:

- Electric Heating
- Modern lighting
- Various meeting rooms
- Kitchen
- ❖ W.C's / shower
- Bike storage
- Parking by way of licence
- Close to all amenities / transport